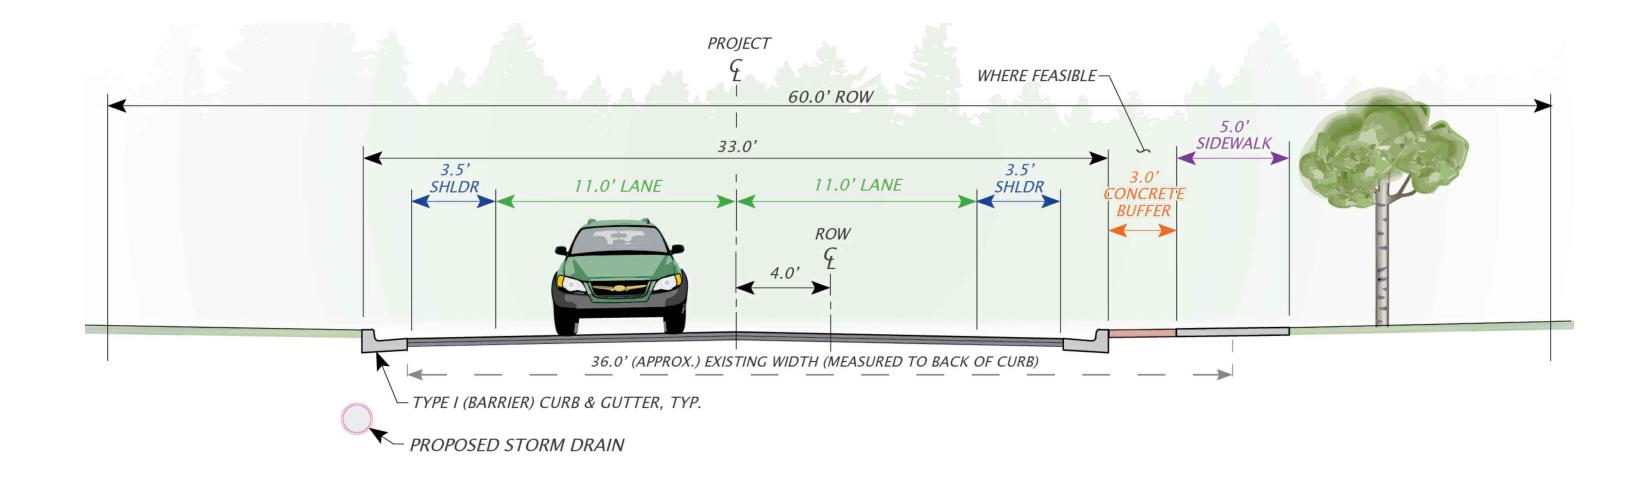

#### Improvements May Include Pedestrian facilities Roadway base and asphalt pavement Curb and gutter Street lighting

- Piped drainage system

**Municipality of Anchorage** Project Management & Engineering Department

### QUINHAGAK STREET RECONSTRUCTION E. DOWLING ROAD TO ASKELAND DRIVE