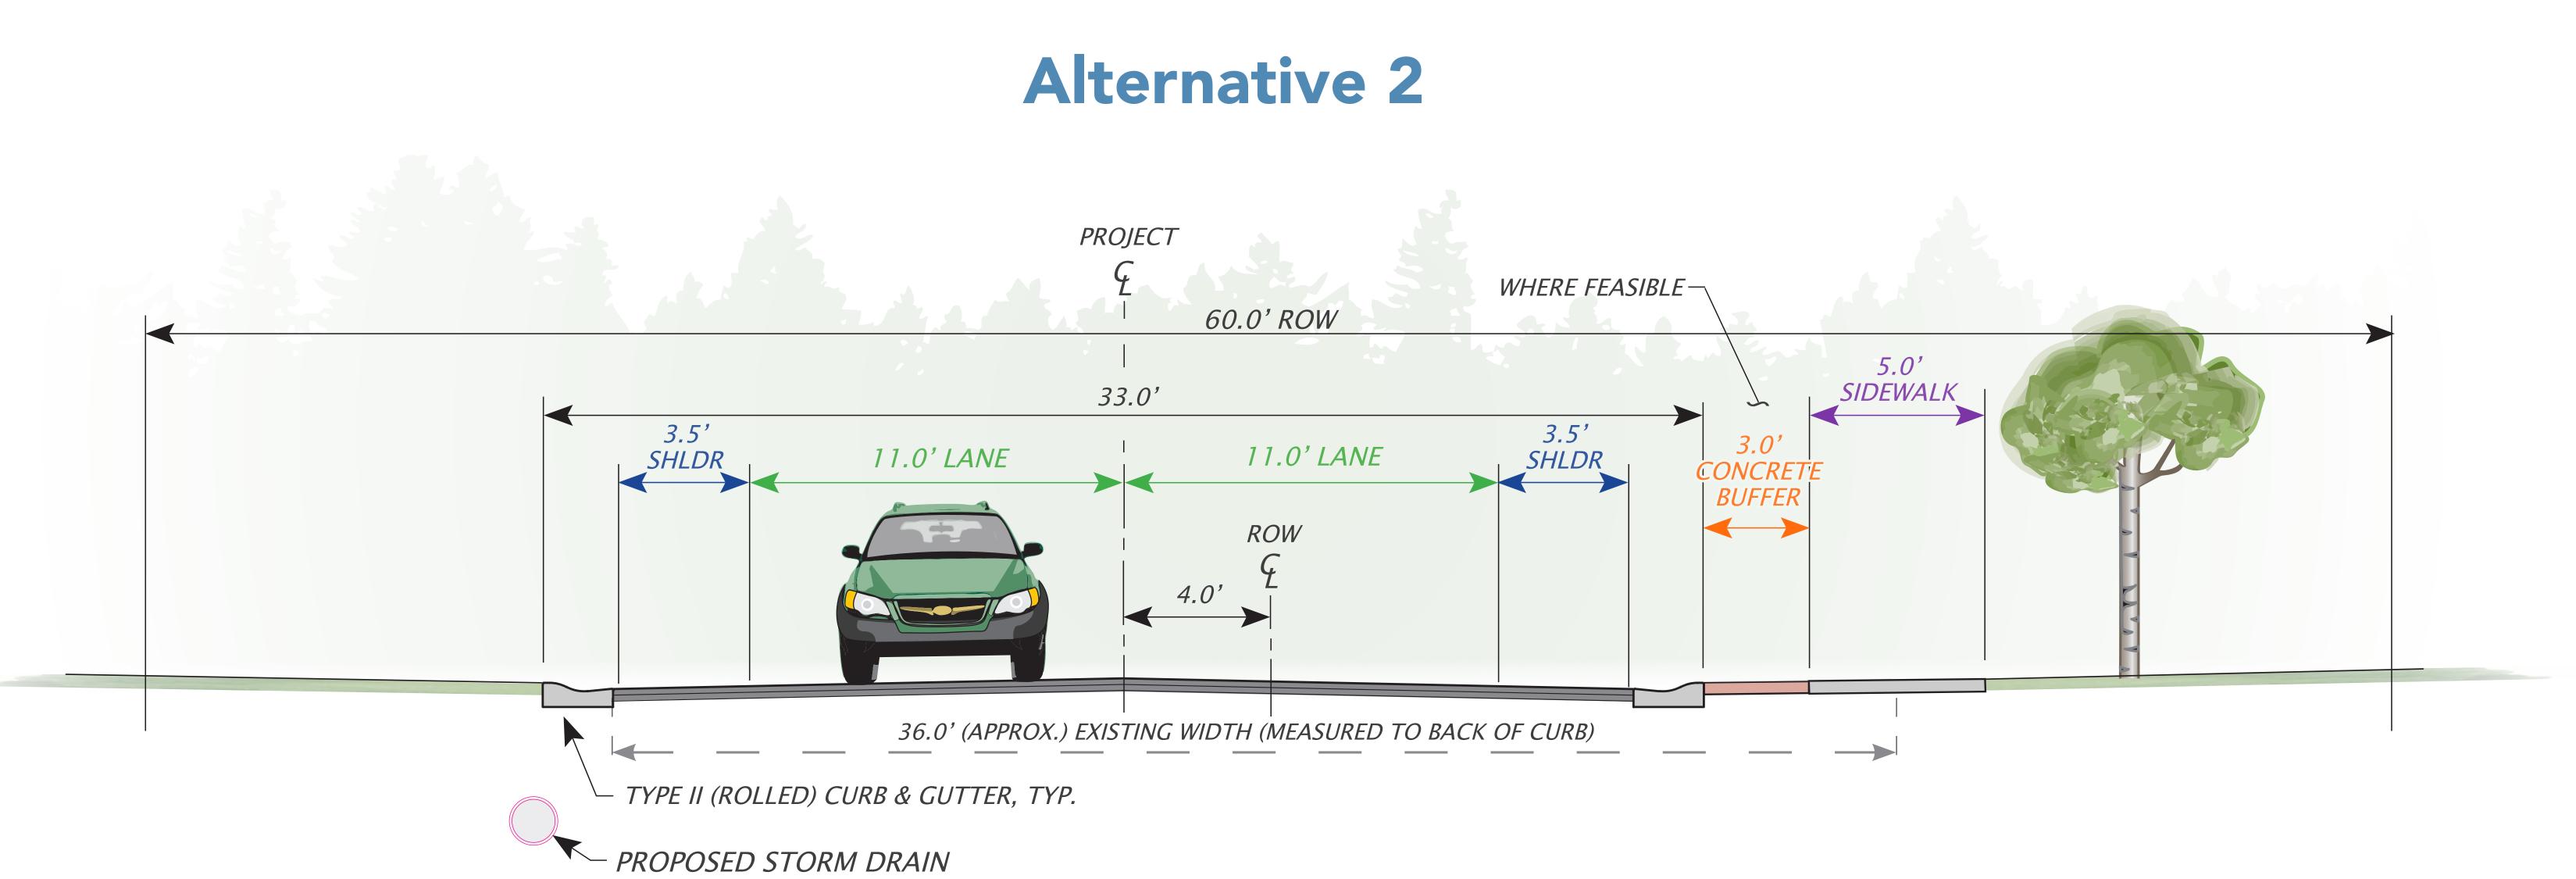

#### Improvements May Include Pedestrian facilities Roadway base and asphalt pavement Curb and gutter Street lighting

- Piped drainage system

**Municipality of Anchorage** Project Management & Engineering Department

#### LEGEND

| 100 | PARCEL NUMBER                          |
|-----|----------------------------------------|
|     | EXISTING EASEMENTS                     |
|     | EXISTING PROPERTY / RIGHT-OF-WAY LINES |
|     | PROPOSED BACK OF CURB                  |
|     | PROPOSED PAVEMENT                      |
|     | PROPOSED SIDEWALK                      |