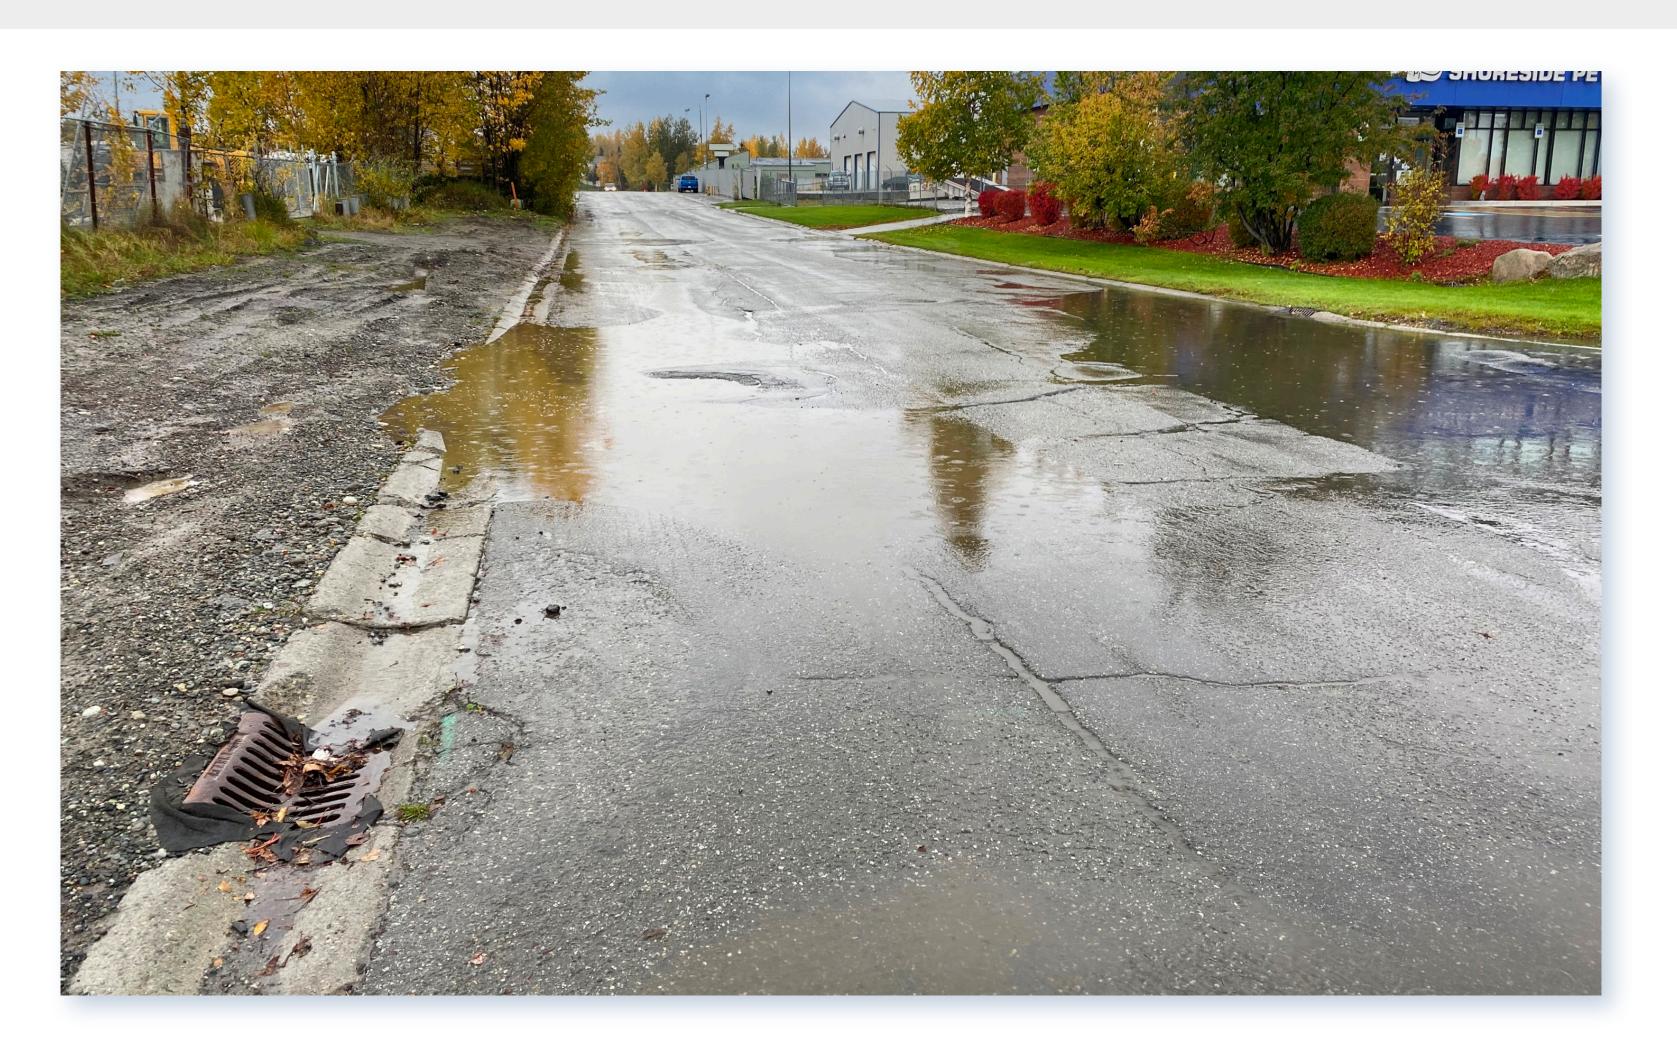

#### Improvements May Include Pedestrian facilities Roadway base and asphalt pavement Curb and gutter Street lighting

- Piped drainage system

**Municipality of Anchorage** Project Management & Engineering Department