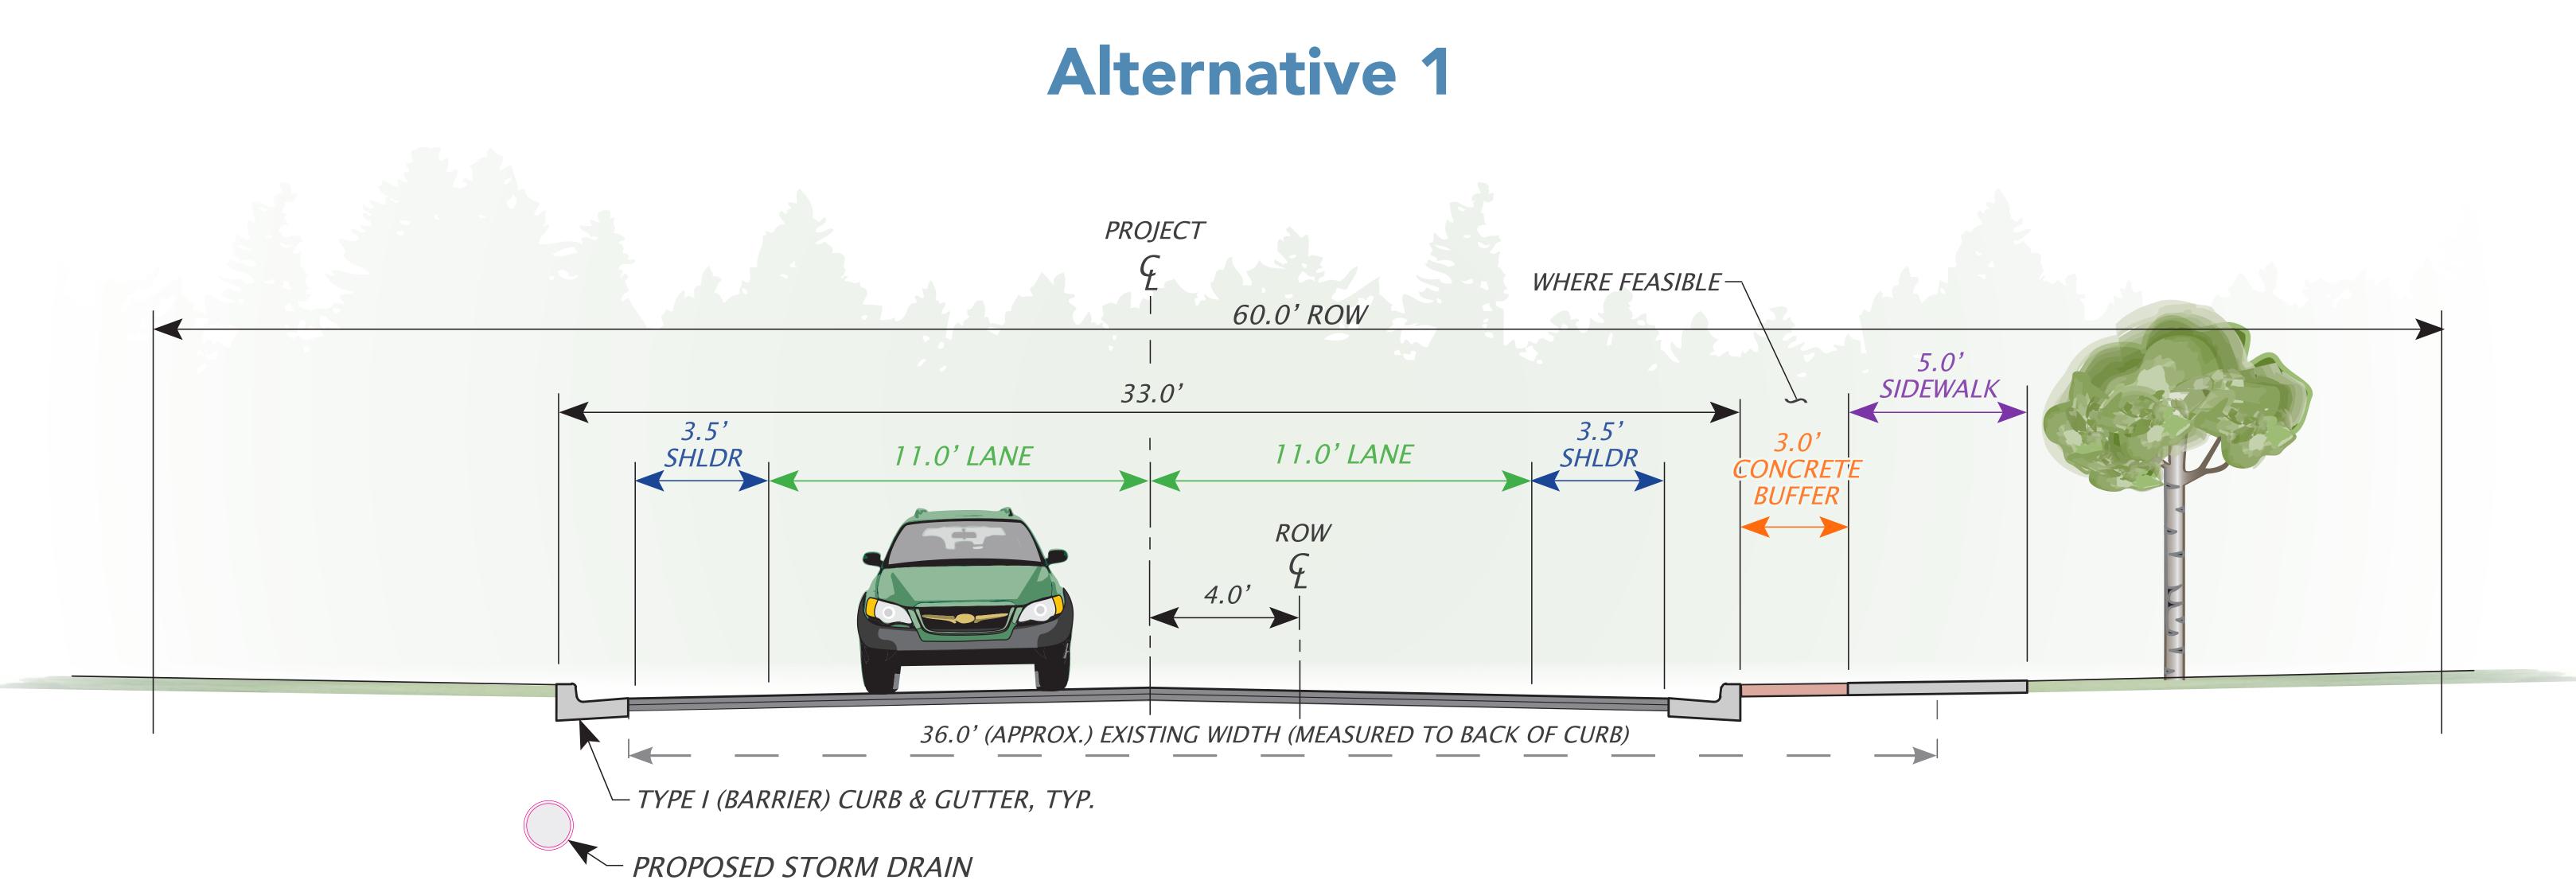

#### Improvements May Include Pedestrian facilities Roadway base and asphalt pavement Curb and gutter Street lighting

- Piped drainage system

**Municipality of Anchorage** Project Management & Engineering Department

#### LEGEND

| 100 | PARCEL NUMBER                          |
|-----|----------------------------------------|
|     | EXISTING EASEMENTS                     |
|     | EXISTING PROPERTY / RIGHT-OF-WAY LINES |
|     | PROPOSED BACK OF CURB                  |
|     | PROPOSED PAVEMENT                      |
|     | PROPOSED SIDEWALK                      |