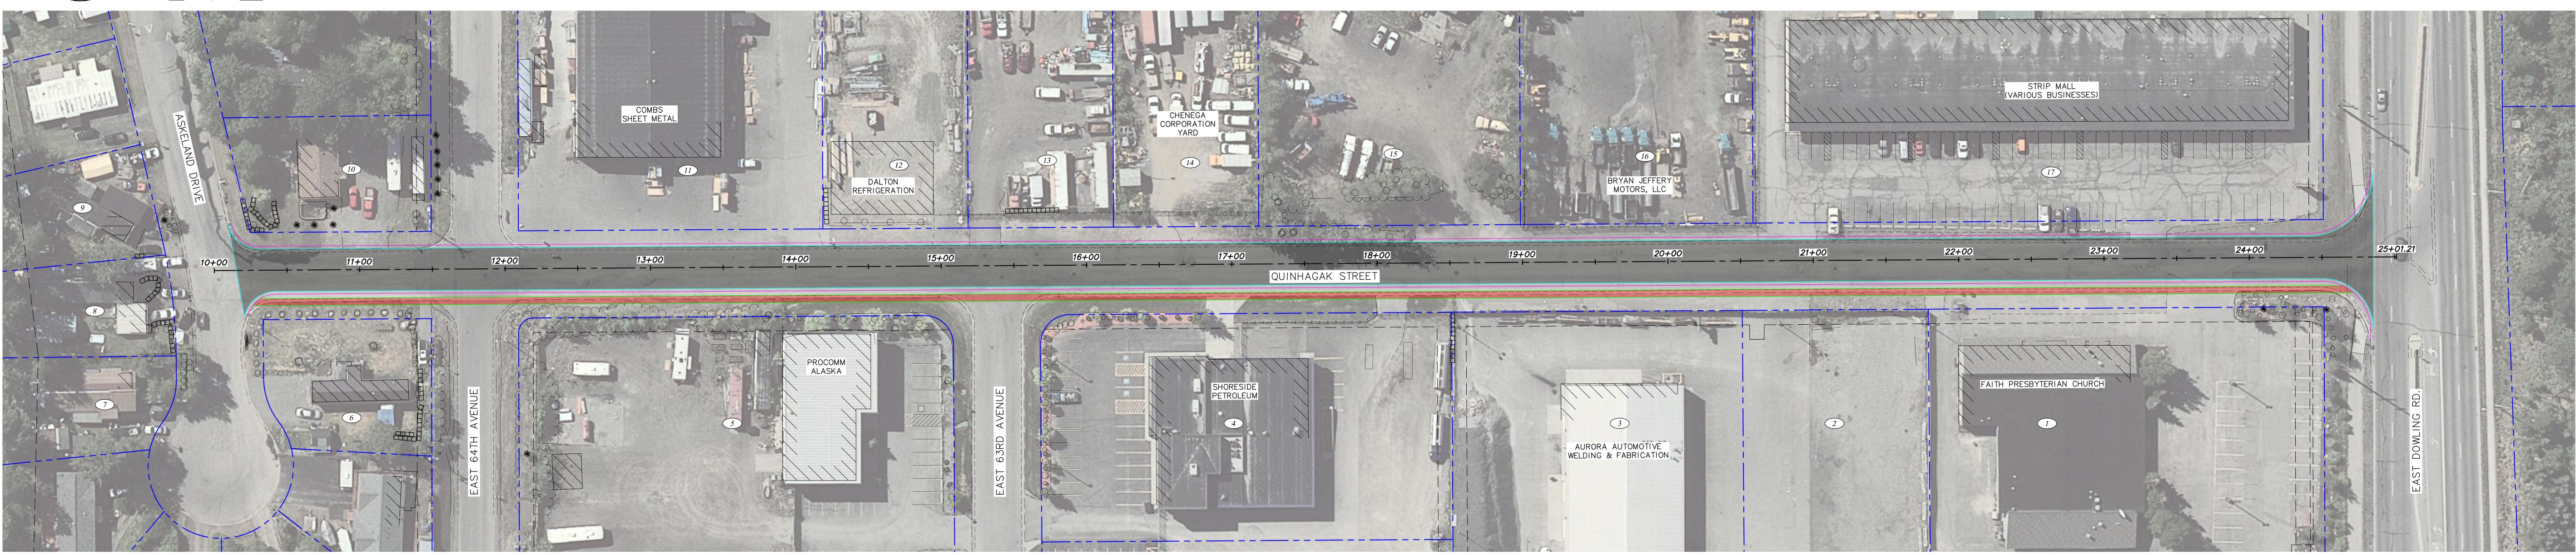

#### LEGEND

| 100 | PARCEL NUMBER                          |
|-----|----------------------------------------|
|     | EXISTING EASEMENTS                     |
|     | EXISTING PROPERTY / RIGHT-OF-WAY LINES |
|     | PROPOSED BACK OF CURB                  |
|     | PROPOSED PAVEMENT                      |
|     | PROPOSED SIDEWALK                      |

### QUINHAGAK STREET RECONSTRUCTION E. DOWLING ROAD TO ASKELAND DRIVE