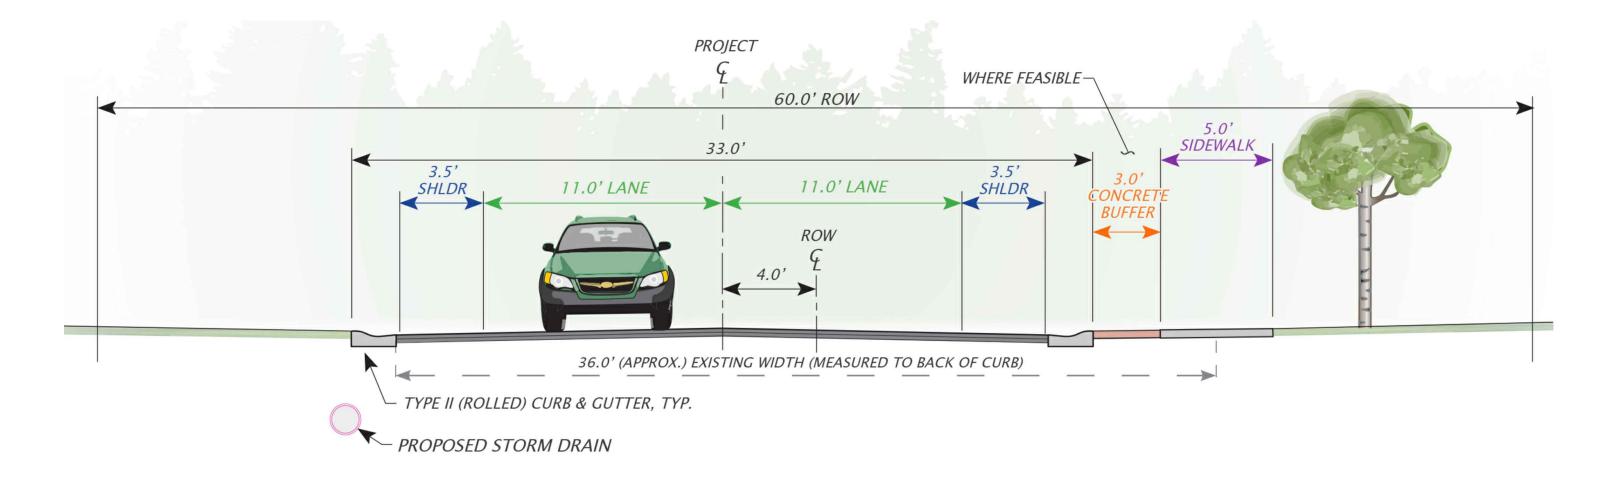

#### Improvements May Include Pedestrian facilities Roadway base and asphalt pavement Curb and gutter Street lighting

- Piped drainage system

**Municipality of Anchorage** Project Management & Engineering Department

#### LEGEND

| 100 | PARCEL NUMBER                          |
|-----|----------------------------------------|
|     | EXISTING EASEMENTS                     |
|     | EXISTING PROPERTY / RIGHT-OF-WAY LINES |
|     | PROPOSED BACK OF CURB                  |
|     | PROPOSED PAVEMENT                      |
|     | PROPOSED SIDEWALK                      |