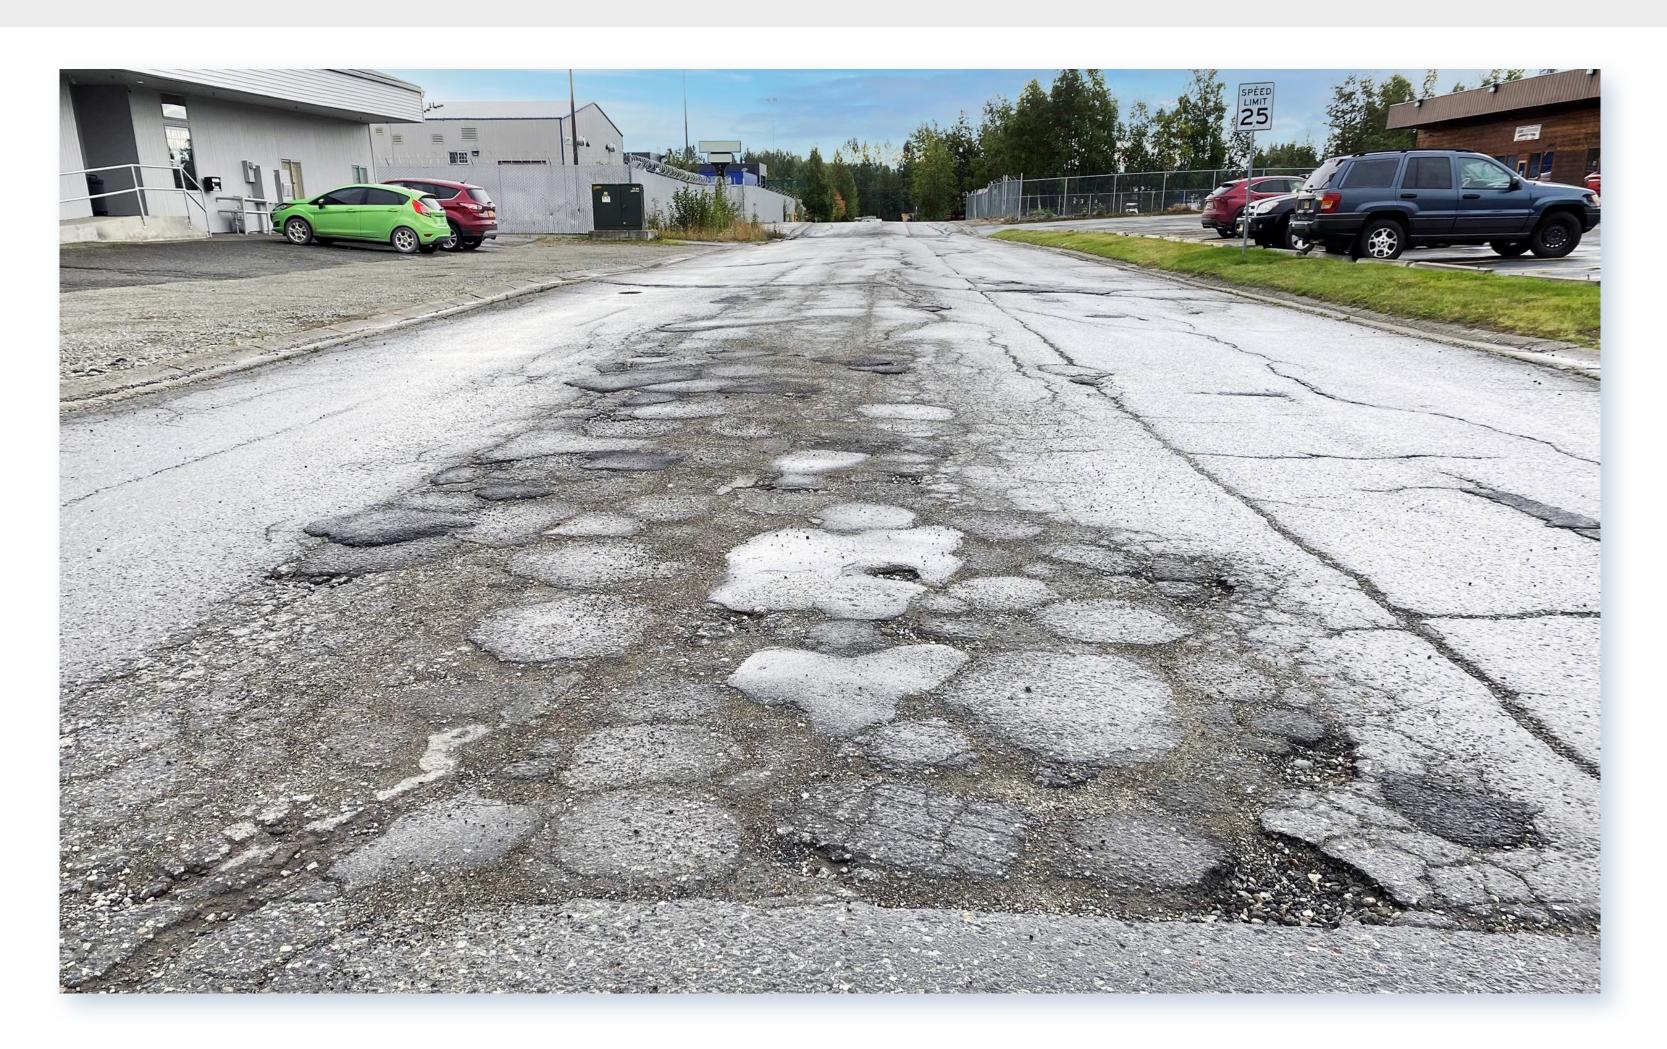

#### Improvements May Include Pedestrian facilities Roadway base and asphalt pavement Curb and gutter Street lighting

- Piped drainage system

**Municipality of Anchorage** Project Management & Engineering Department